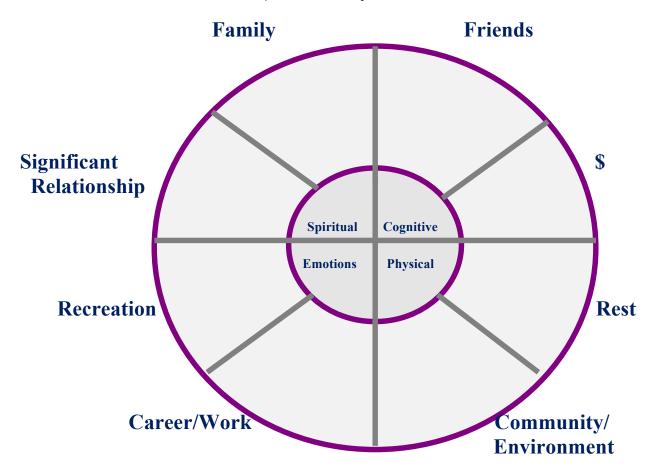

### Life Circle

#### Assessment

Please check each area you would like to work on at some point with your coach.

| Family                                                                                                                                   | Friends                                                                       |  |  |  |  |
|------------------------------------------------------------------------------------------------------------------------------------------|-------------------------------------------------------------------------------|--|--|--|--|
| $\Delta$ Stronger relationship with my child(ren)                                                                                        | Δ Making friendships                                                          |  |  |  |  |
| $\Delta$ Stronger relationship with my parents                                                                                           | $\Delta$ Developing stronger friendships                                      |  |  |  |  |
| $\Delta$ Stronger relationship with my:                                                                                                  | $\Delta$ Helping my friend work through:                                      |  |  |  |  |
| $\Delta$ Help in solving family issues $\Delta$ Dealing with the loss of a family member $\Delta$ Meaningful family time $\Delta$ Other: | Δ Dealing with the loss of a friend<br>Δ Finding a "ranger buddy"<br>Δ Other: |  |  |  |  |
| Significant Relationship Re                                                                                                              | creation                                                                      |  |  |  |  |
| $\Delta$ Finding my life partner                                                                                                         | $\Delta$ Setting aside time for play/vacations                                |  |  |  |  |
| $\Delta$ Meeting the needs of my spouse                                                                                                  | $\Delta$ How to relax                                                         |  |  |  |  |
| $\Delta$ Honoring                                                                                                                        | $\Delta$ Hobbies                                                              |  |  |  |  |
| Δ Marital help                                                                                                                           | $\Delta$ When to schedule recreation                                          |  |  |  |  |